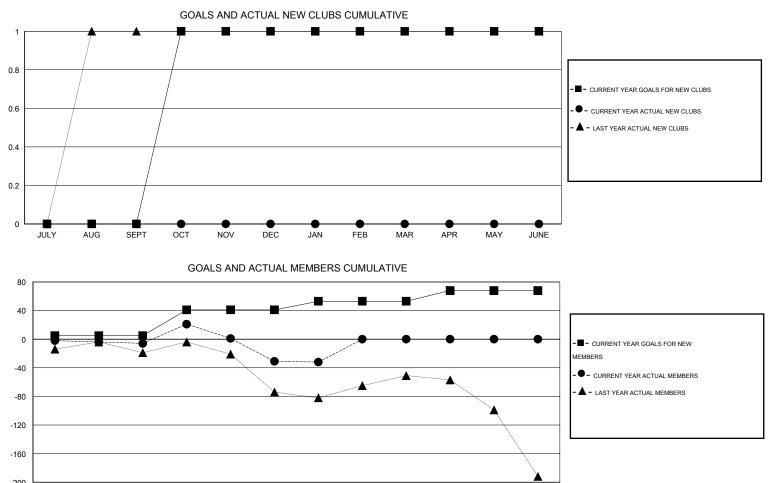

## GMT HOWARD LEE

| GMT: HOWAR    | D LEE            |                     | LOCATIO                    | ON TURKEY                   |                       |                    |                       |                              | GMT CA 4                    |  |
|---------------|------------------|---------------------|----------------------------|-----------------------------|-----------------------|--------------------|-----------------------|------------------------------|-----------------------------|--|
|               |                  | Clubs               |                            |                             | Members               |                    |                       |                              |                             |  |
|               | RESU             | LTS FOR 2013-2014   |                            |                             | RESULTS FOR 2013-2014 |                    |                       |                              |                             |  |
| QUARTER       | NEW CLUB<br>GOAL | ACTUAL NEW<br>CLUBS | ACTUAL<br>DROPPED<br>CLUBS | ACTUAL NET<br>GAIN/<br>LOSS | QUARTER               | NEW MEMBER<br>GOAL | ACTUAL NEW<br>MEMBERS | ACTUAL<br>DROPPED<br>MEMBERS | ACTUAL NET<br>GAIN/<br>LOSS |  |
| JULY/AUG/SEPT | 0                | 0                   | 1                          | -1                          | JULY/AUG/SEPT         | 5                  | 3                     | 9                            | -6                          |  |
| OCT/NOV/DEC   | 1                | 0                   | 0                          | 0                           | OCT/NOV/DEC           | 36                 | 42                    | 67                           | -25                         |  |
| JAN/FEB/MAR   | 0                | 0                   | 0                          | 0                           | JAN/FEB/MAR           | 12                 | 6                     | 7                            | -1                          |  |
| APR/MAY/JUNE  | 0                | 0                   | 0                          | 0                           | APR/MAY/JUNE          | 15                 | 0                     | 0                            | 0                           |  |

| -200 - |      |     |      |     |     |     |     |     |     |     |     |      |
|--------|------|-----|------|-----|-----|-----|-----|-----|-----|-----|-----|------|
|        | JULY | AUG | SEPT | OCT | NOV | DEC | JAN | FEB | MAR | APR | MAY | JUNE |